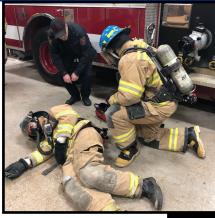

### LEADERSHIP. TEAMWORK. INSPIRATION.

Open to the future men of Livingston County, teenage boys (14-18). You are invited to learn about what it takes to be a firefighter in this hands-on, 3-day camp.

Train with firefighters and learn CPR, self-defense tactics, leadership, and firefighting skills. Camp activities will promote your development in leadership, teamwork, self-confidence and, hopefully, inspire you to become a Livingston County Firefighter.