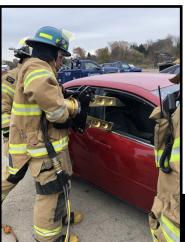

### LEADERSHIP. TEAMWORK. INSPIRATION.

Open to the future men of Livingston County, teenage boys (14-18). You are invited to learn about what it takes to be a firefighter in this hands-on, 3-day camp.

Train with firefighters and learn CPR, self-defense tactics, leadership, and firefighting skills. Camp activities will promote your development in leadership, teamwork, self-confidence and, hopefully, inspire you to become a Livingston County Firefighter.