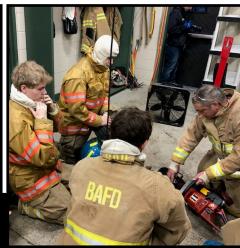

### LEADERSHIP. TEAMWORK. INSPIRATION.

Open to the future men of Livingston County, teenage boys (14-18). You are invited to learn about what it takes to be a firefighter in this hands-on, 3-day camp.

Train with firefighters and learn CPR, self-defense tactics, leadership, and firefighting skills. Camp activities will promote your development in leadership, teamwork, self-confidence and, hopefully, inspire you to become a Livingston County Firefighter.