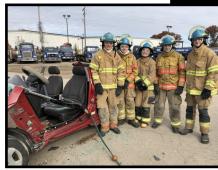

### LEADERSHIP. TEAMWORK. INSPIRATION.

Open to the future men of Livingston County, teenage boys (14-18). You are invited to learn about what it takes to be a firefighter in this hands-on, 3-day camp.

Train with firefighters and learn CPR, self-defense tactics, leadership, and firefighting skills. Camp activities will promote your development in leadership, teamwork, self-confidence and, hopefully, inspire you to become a Livingston County Firefighter.