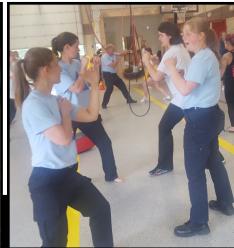

#### LEADERSHIP. TEAMWORK. INSPIRATION.

Open to the future women of Livingston County, teenage girls (14-18). You are invited to learn about what it takes to be a firefighter in this hands-on, 3-day camp.

Train with firefighters and learn CPR, self-defense tactics, leadership, and firefighting skills. You will train with female FF's who are breaking down the stereotypes in this historically male-dominated career. Camp activities will promote your development in leadership, teamwork, self-confidence and, hopefully, inspire you to become a Livingston County Firefighter.