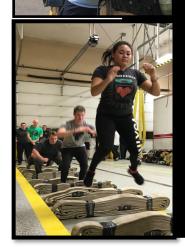

#### LEADERSHIP. TEAMWORK. INSPIRATION.

Open to the future women of Livingston County, teenage girls (14-18). You are invited to learn about what it takes to be a firefighter in this hands-on, 3-day camp.

Train with firefighters and learn CPR, self-defense tactics, leadership, and firefighting skills. You will train with female FF's who are breaking down the stereotypes in this historically male-dominated career. Camp activities will promote your development in leadership, teamwork, self-confidence and, hopefully, inspire you to become a Livingston County Firefighter.