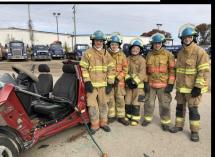

**LEADERSHIP. TEAMWORK. INSPIRATION.** Open to the future men of Livingston County, teenage boys (14-18). You are invited to learn about what it takes to be a firefighter in this hands-on, 3-day camp.

Train with firefighters and learn CPR, selfdefense tactics, leadership, and firefighting skills. Camp activities will promote your development in leadership, teamwork, self-confidence and, hopefully, inspire you to become a Livingston County Firefighter.