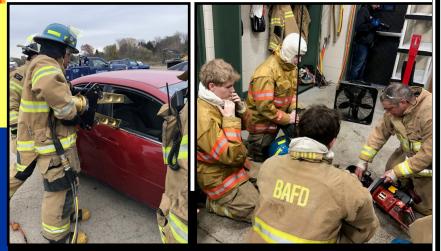

**LEADERSHIP. TEAMWORK. INSPIRATION.** Open to the future men of Livingston County, teenage boys (14-18). You are invited to learn about what it takes to be a firefighter in this hands-on, 3-day camp.

Train with firefighters and learn CPR, selfdefense tactics, leadership, and firefighting skills. Camp activities will promote your development in leadership, teamwork, self-confidence and, hopefully, inspire you to become a Livingston County Firefighter.