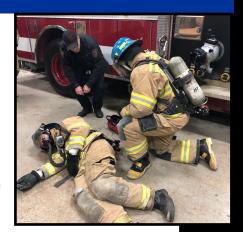

**LEADERSHIP. TEAMWORK. INSPIRATION.** Open to the future men of Livingston County, teenage boys (14-18). You are invited to learn about what it takes to be a firefighter in this hands-on, 3-day camp.

Train with firefighters and learn CPR, selfdefense tactics, leadership, and firefighting skills. Camp activities will promote your development in leadership, teamwork, self-confidence and, hopefully, inspire you to become a Livingston County Firefighter.